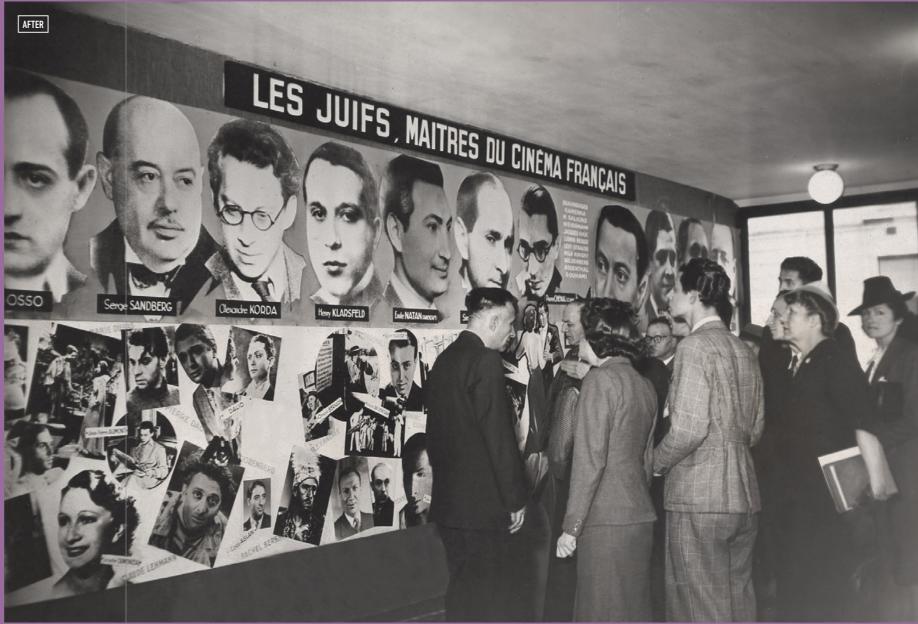

## HISTORY RESTORED

Depending on where they come from and the care taken (or not) to preserve them, photo archives require more or less restoration work to enhance the beholder's ability to appreciate, understand and use them. Work is most definitely needed when the object has lost part of its meaning and function due to deterioration or previous handling. Digital restoration allows to safeguard a version of that object brought back to its original state.