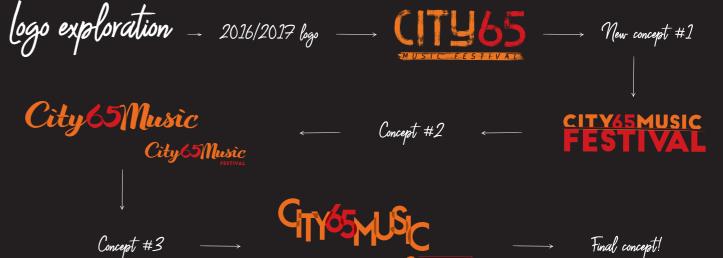

City65Music City65Music

Concept #3

For the CITY65 Music logo, Leitmotif chose two bright colours – a red from the Singapore flag and a complementary orange - that set it apart from other music festivals with mostly straightforward black logos.

After several concepts, we landed on a sturdy floating design (one-line and two-line iterations) that makes it instantly identifiable and easy to adapt to CITY65 Music's various event formats.

Client CITY65 Music Deliverables Logos, merch, stage dressing, advertisements, event collaterals, social media assets Workscope Logo design, graphic design, layout Time frame 2017-2018