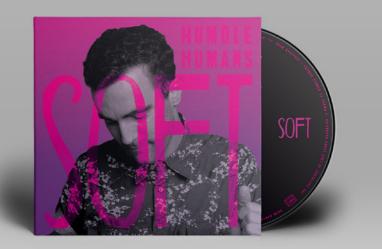

### $\downarrow$ France/Mauritius

Client Humble Humans

Deliverables Cover artwork, CD packaging, social media banners

Workscope Graphic design, layout

Year **2022** 

In 1797, German mechanic Karl Heinrich Klingert created the first device to be called a "diving suit", consisting of a jacket and trousers made of waterproof leather, a helmet with a porthole, and a metal front. It was linked to a turret with a reservoir that could not replenish itself, so dive time was limited.