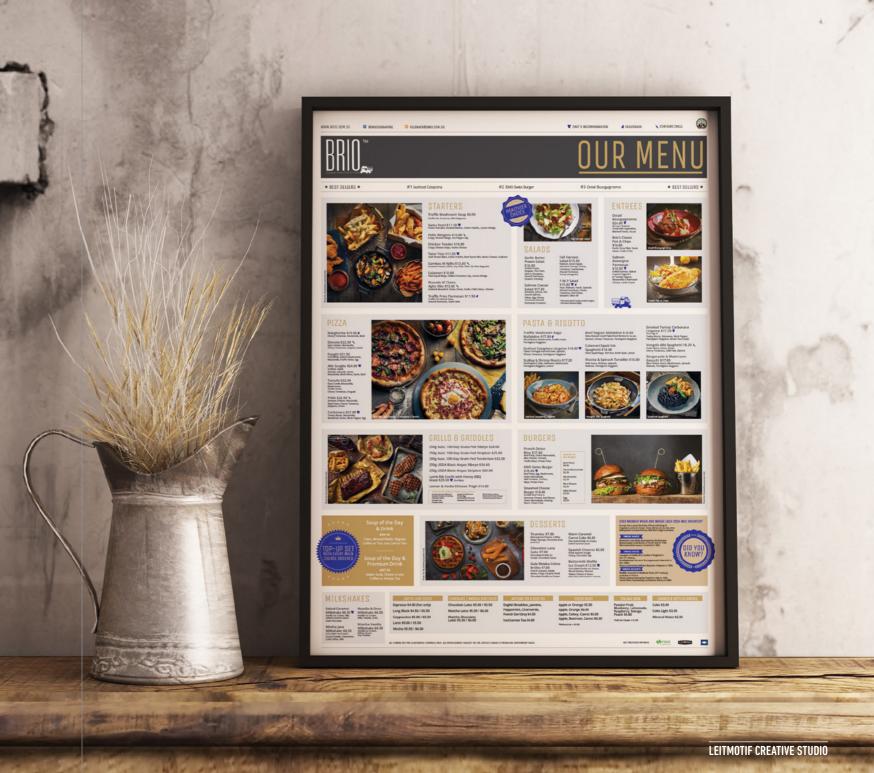

### ATASTE **OF EUROPE**

At Ambush and Brio, diners embark on gastronomic adventures through authentic regional European dishes.

Client Nova Gourmet Deliverables Food menus, menu posters Workscope Graphic design, layout Time frame Since 2018

Leitmotif has partnered Nova Gourmet since 2018, helping keep their menus fresh and enticing, and producing new formats through the years to highlight new offerings.