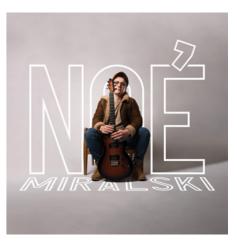

Artwork created for the album 7 by French guitarist/composer Noé Miralski.

### LIFE IN MUSIC

Client Noé Miralski Deliverables Cover artwork, CD packaging, press release, social media banners Workscope Graphic design, layout Year 2023

In 2023, French multi-instrumentalist and composer Noé Miralski released his ambitious debut album "7", an autobiographical record dedicated to an unusual rhythm.