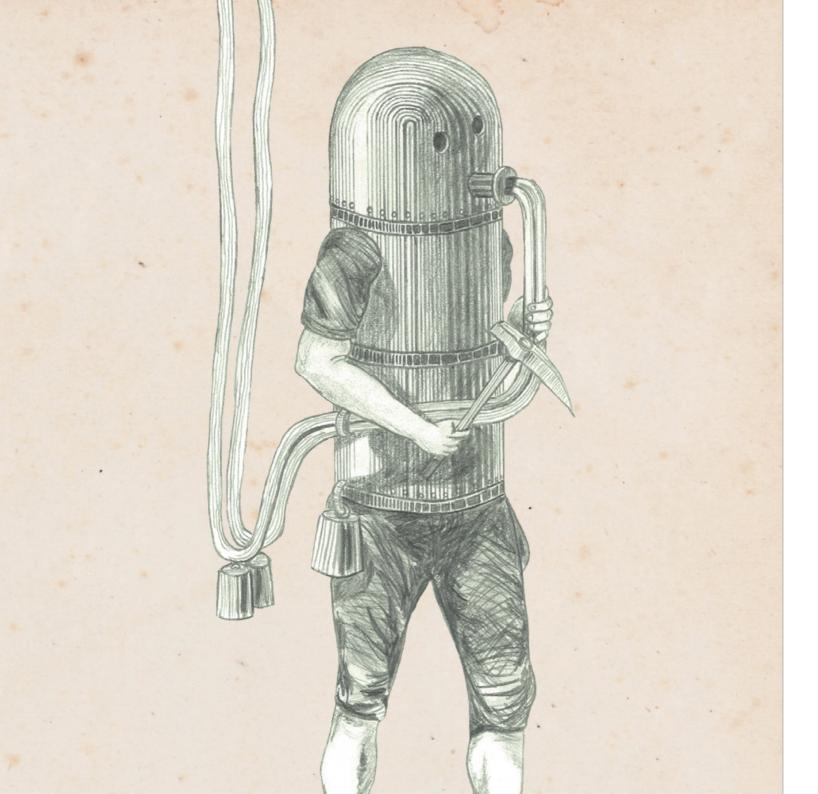

### $\downarrow$ France/Mauritius

Client Humble Humans

Deliverables Cover artwork, CD packaging, social media banners

Workscope Graphic design, layout

Year **2022** 

In 1797, German mechanic Karl Heinrich Klingert created the first device to be called a "diving suit", consisting of a jacket and trousers made of waterproof leather, a helmet with a porthole, and a metal front. It was linked to a turret with a reservoir that could not replenish itself, so dive time was limited.

Illustration created for issue 104 of *Asian Diver* magazine in March 2009.