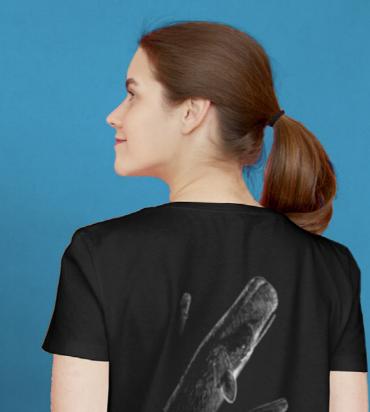

### **DIVERS ON** AMISSION

Client Planet Deep Deliverables Banner, pull-up banner, flyer, T-shirt design Workscope Research, graphic design, layout Year 2019

Planet Deep is a NGO recognised by the UN Ocean Conference. Its mission is to explore, understand and help protect the oceanic wilderness in the Coral Triangle.

Planet Deep took part in the 2019 edition of Asia Dive Expo, Asia's foremost scuba diving trade show, to share about their leisure-meets-science trips and their conservation work. Leitmotif Creative Studio created the marketing collaterals and T-shirt designs for this occasion.  $\downarrow \nearrow$ 