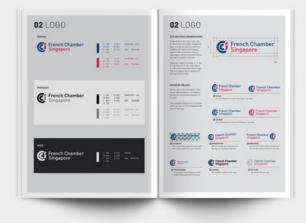

### **BRANDED WITH FRENCH FLAIR**

In 2015, the French Chamber of Commerce in Singapore received a note from CCI France International announcing an initiative to unify and modernise visual communication for French chambers around the world. To that end, Leitmotif updated the Singapore chamber's logo and created its very first corporate identity guidelines.

n III Ann.

Created in 2015 and regularly updated for three years, the French Chamber's corporate identity guidelines includes essential elements – the construction of the logo, allowed and forbidden uses, typography, primary and secondary colour palettes – as well as the logo's historical evolution, a writing guide and many application samples: PowerPoint backgrounds, business cards, stationery, flyers, brochures, directories, magazine, newsletters, pull-up banners, eDMs and web icons.