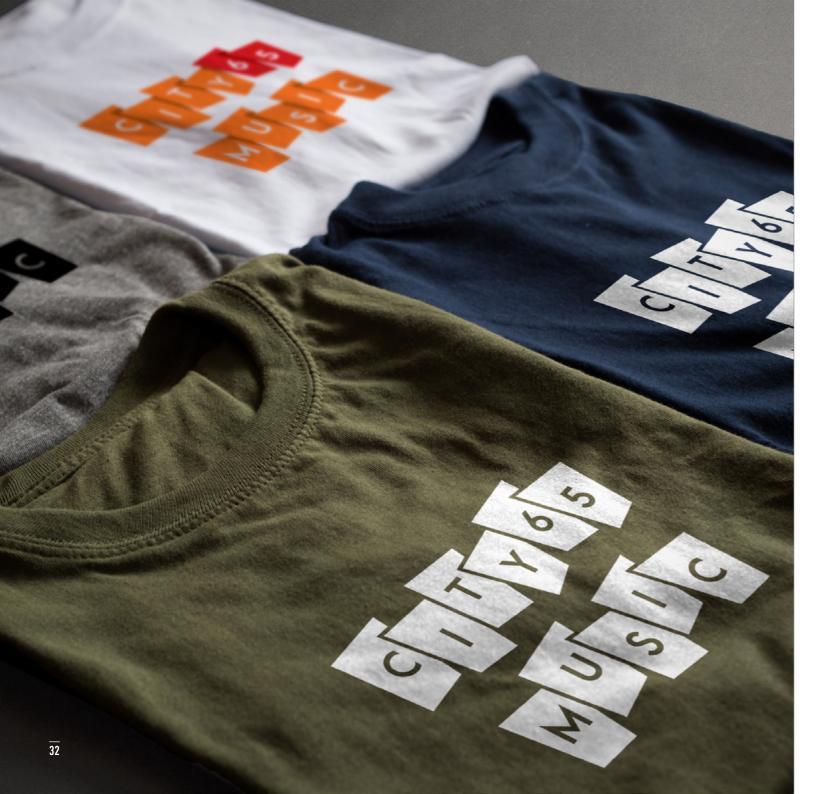

Intitulé complet du poste > Ville - Type de contrat

Postuler

Logo designed for CITY65 Music, an organiser of musical events that shine a light on talented musicians based in Singapore.

The team at CITY65 Music does amazing work with a series of small and large events to showcase incredible original music made by independent musicians.

City65Music City65Music

Concept #3

For the CITY65 Music logo, Leitmotif chose two bright colours – a red from the Singapore flag and a complementary orange - that set it apart from other music festivals with mostly straightforward black logos.

After several concepts, we landed on a sturdy floating design (one-line and two-line iterations) that makes it instantly identifiable and easy to adapt to CITY65 Music's various event formats.

Client CITY65 Music Deliverables Logos, merch, stage dressing, advertisements, event collaterals, social media assets Workscope Logo design, graphic design, layout Time frame 2017-2018