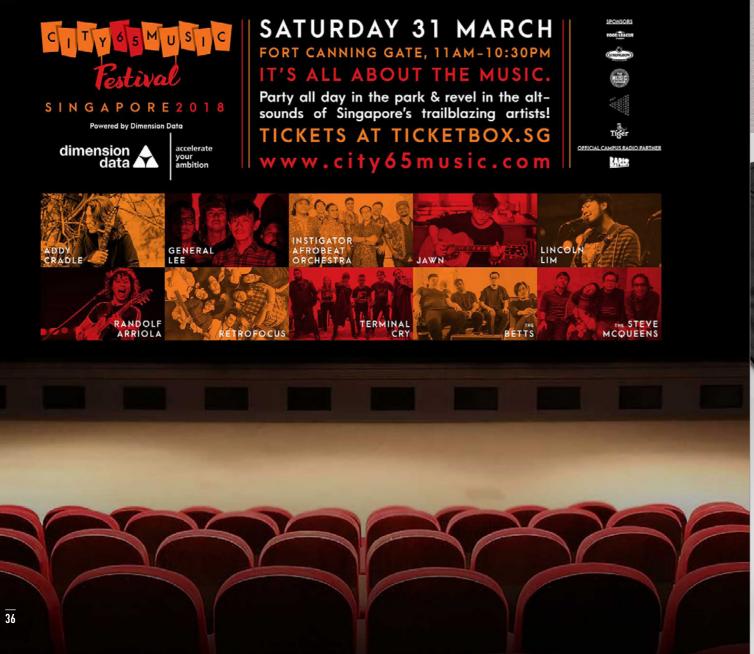

Intitulé complet du poste > Ville - Type de contrat

Postuler

Logo designed for CITY65 Music, an organiser of musical events that shine a light on talented musicians based in Singapore.

The team at CITY65 Music does amazing work with a series of small and large events to showcase incredible original music made by independent musicians.

After several concepts, we landed on a sturdy floating design (one-line and two-line iterations) that makes it instantly identifiable and easy to adapt to CITY65 Music's various event formats.

Client CITY65 Music Deliverables Logos, merch, stage dressing, advertisements, event collaterals, social media assets Workscope Logo design, graphic design, layout Time frame 2017-2018