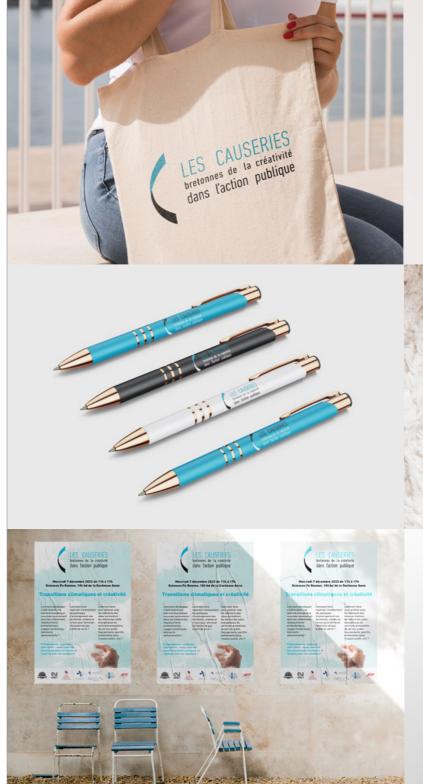

### **CREATIVE CHATS**

Client Association des Administrateurs Territoriaux de France Deliverables Logo, poster, social media visuals Workscope Logo design, graphic design, layout Time frame Since 2022

Now an annual event, "Les Causeries" were first organised in the context of the Rennes University master's programme dedicated to "Planning and Territorial Collectivities". These meetings allow for creative discussions between students, public policy professionals, local collectivity partners and academics.

For the ATF association, Leitmotif created a brand new logo for "Les Causeries" with simple typography and a simple mark to accommodate the long title and make for a flexible logo. For the 2022 and 2023 editions, Leitmotif designed the event's official poster and social media visuals.