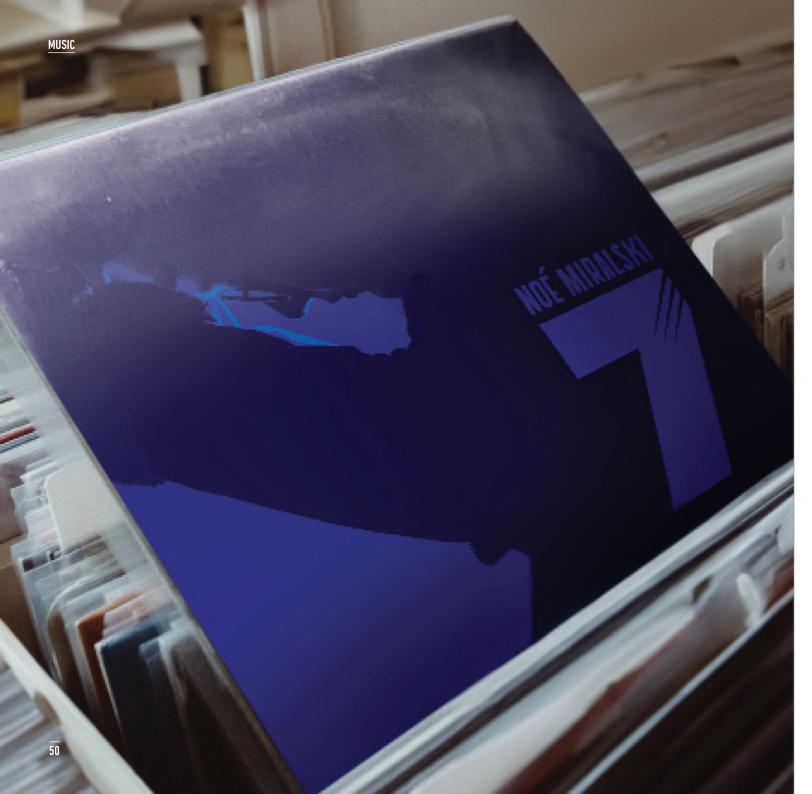

Artwork created for the album 7 by French guitarist/composer Noé Miralski.

### LIFE IN MUSIC

Client Noé Miralski Deliverables Cover artwork, CD packaging, press release, social media banners Workscope Graphic design, layout Year 2023

In 2023, French multi-instrumentalist and composer Noé Miralski released his ambitious debut album "7", an autobiographical record dedicated to an unusual rhythm.