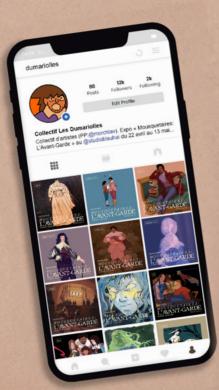

### **MUSKETEERS: THE AVANT-GARDE**

With this exhibition dedicated to Alexandre Dumas' *The Three Musketeers*, the artist collective the Dumariolles invited visitors to rediscover the French writer's bestselling novel. The colourful audiovisual and fine art pieces on display aimed to stay faithful to the original story while offering fresh perspectives with a spotlight on women, POCs and LGBT+ themes. The exhibition ran from April 22<sup>nd</sup> to May 13<sup>th</sup> 2023 at Studio Blauhai in Paris.

Client The Dumariolles Deliverables Exhibition and sales catalogues, social media visuals, press release Workscope Graphic design, layout Year 2023

| LUMMUNIQUE DE PRESSE                                                                                                                                                                                                                                                                                                                                                                              |
|---------------------------------------------------------------------------------------------------------------------------------------------------------------------------------------------------------------------------------------------------------------------------------------------------------------------------------------------------------------------------------------------------|
| HOMMAGE                                                                                                                                                                                                                                                                                                                                                                                           |
| Double événement exceptionnel "Le Printemps des Mousquetaires" :<br>un collectif d'artistes réinvente Dumas                                                                                                                                                                                                                                                                                       |
| un collectif t'                                                                                                                                                                                                                                                                                                                                                                                   |
| un conectif d'artistes réinvente Dumas au al                                                                                                                                                                                                                                                                                                                                                      |
| un collectif d'artistes réinvente Dumas au plus près du texte                                                                                                                                                                                                                                                                                                                                     |
| Dumas referred at the 2005 - Les Dumariolles, collectif d'action                                                                                                                                                                                                                                                                                                                                  |
| <sup>2</sup> Le Printemps des Mousquetaires <sup>2</sup> s'articule autour de deux temps forts. Le mardi la artiste visuels passionnés de l'œuvre d'Alexandre<br><sup>2</sup> Le Printemps des Mousquetaires <sup>2</sup> s'articule autour de deux temps forts. Le mardi 18 avril, une projection spéciale<br>fonde et, à partir du samedi 22 avril, l'expo-vente Mousquetaires : L'Aront-Garde. |
| LA PROIECTION SPECTATE                                                                                                                                                                                                                                                                                                                                                                            |
| Urganisée en collatant                                                                                                                                                                                                                                                                                                                                                                            |
| Drganisée en collaboration avec le podcast pop culture Hemmage Collatéral et le cinéma Majestic Passy (Paris 16°),<br>la projection sera suivié d'un débat enregistré en public avec des expert-es de Dumas qui revisedence des 16°),                                                                                                                                                             |
| Indatrice des Dessaria des Prois nousquelance Dessai te :                                                                                                                                                                                                                                                                                                                                         |
| Sarah Lods, fan artist, experte des adaptations et des relectures de l'envre de Jeux essais sur la Seconde Guerre mondiale, et                                                                                                                                                                                                                                                                    |
| L'EXPOSITION                                                                                                                                                                                                                                                                                                                                                                                      |
| L'exposition au Studio Blauhai (Paris 13°) réunit 17 illustrator                                                                                                                                                                                                                                                                                                                                  |
| L'exposition au Studio Blauhai (Paris 13 <sup>5</sup> ) rémit 17 illustrateur-ice-s qui proposent peintures, reproductious, risographies,<br>linogravures, animatiques, planches de bandes dessinées, faizines et objets dérivés sur le thème des Tais 14.                                                                                                                                        |
| lingravures, animatiques, planches de bandes dessinées, fanzines et objets dérivés sur le thème des <i>Treis</i> Mouquetaires,<br>réinterprétés sous un angle nouveau, qui met en avant femmes, personnes racisées et théme des <i>Treis</i> Mouquetaires,<br>réappropriation moderne pourrait interformer mais attre des moust femmes.                                                           |
| réinterprétés sonts un angues, planches de bandes dessinées, fan zines et de sour proposent peintures, reproductious, risographies,<br>réappropriation moderne pourrait interloquer mais elle est, selon les Dumariolies, plus proche du texte original que la<br>flupart des autres interprétations du best-seller de Dumas.                                                                     |
| conci de Dumas.                                                                                                                                                                                                                                                                                                                                                                                   |
| Notre raisonnement, explique Rutile, c'est que Dumas était submarié                                                                                                                                                                                                                                                                                                                               |
| Notre raisonnement, explique Rutile, c'est que Dumas était subversit, même à son époque, car il occupait, en tant que<br>rétisser, extrêmement populaire mais victime de caricatures racistes, une position d'outoider dans sa propre société, et                                                                                                                                                 |
| ans cette même démande                                                                                                                                                                                                                                                                                                                                                                            |
| aus cette même démarche subversive, l'exposition comportera également une section érotique qui sera réservée à un<br>affer ", dans certains musées, ces cabinets somet effet que loison du reste des couvres somet des couvres somet                                                                                                                                                              |
| blic averti (découseillée aux moins de 18 ans), et séparée par une doison du reste des œuvres exposées. On appelle<br>mier", dans certains musées, ces cabinets secrets réunissant des œuvres qui pourraient chonner le conserve. On appelle                                                                                                                                                      |
| mier", dans certains musées, ces cabinets secrets réunissant des œuvres qui pourraient choque le grand public et, en<br>mmage au plus religieux et libertin des mousquetaires, le collectif à bartie le sine "Une des œuvres exposées. On appelle                                                                                                                                                 |