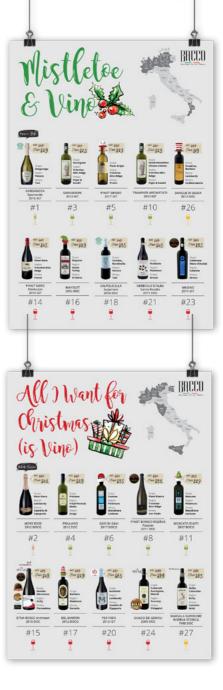

A movie-themed

tasting put

forward the

characters of

the selected

distinctive

wines.  $\rightarrow$ 

← To mark the end-of-year festivities, Bacco put together a Christmas-themed event with a wide selection of wines from all over the country.