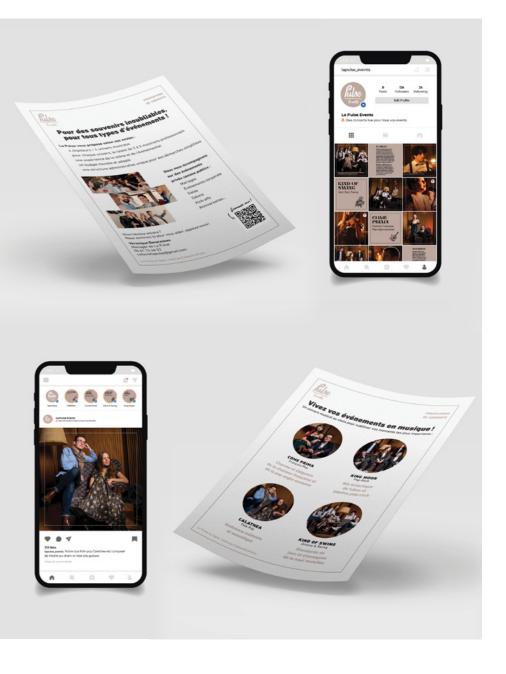

### ←

The promotional assets created for La Pulse Events include this clean presentation of the bands split in four different genres: French and English-language classics, folk, pop-rock, and jazz and swing. These bands perform as duos, trios, quartets or quintets, at weddings, corporate events and other important occasions.

### $\rightarrow$

The collective communicates in person, with a handy flyer, and via social media, Instagram in particular, with a cohesive feed that conveys La Pulse's high-end services.