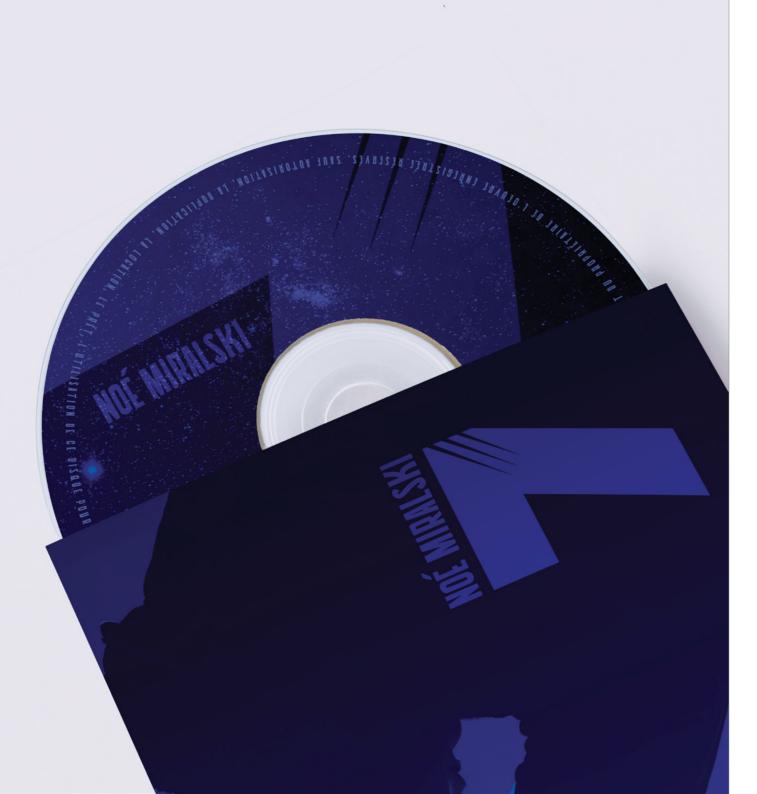

Artwork created for the album 7 by French guitarist/composer Noé Miralski.

### LIFE IN MUSIC

Client Noé Miralski Deliverables Cover artwork, CD packaging, press release, social media banners Workscope Graphic design, layout Year 2023

In 2023, French multi-instrumentalist and composer Noé Miralski released his ambitious debut album "7", an autobiographical record dedicated to an unusual rhythm.

Before the final

design was approved

by Miralski, Leitmotif

worked on two other

proposals with very different styles and with emphasis on different elements: the album title on the left and the artist's name on the right.  $\rightarrow$ 