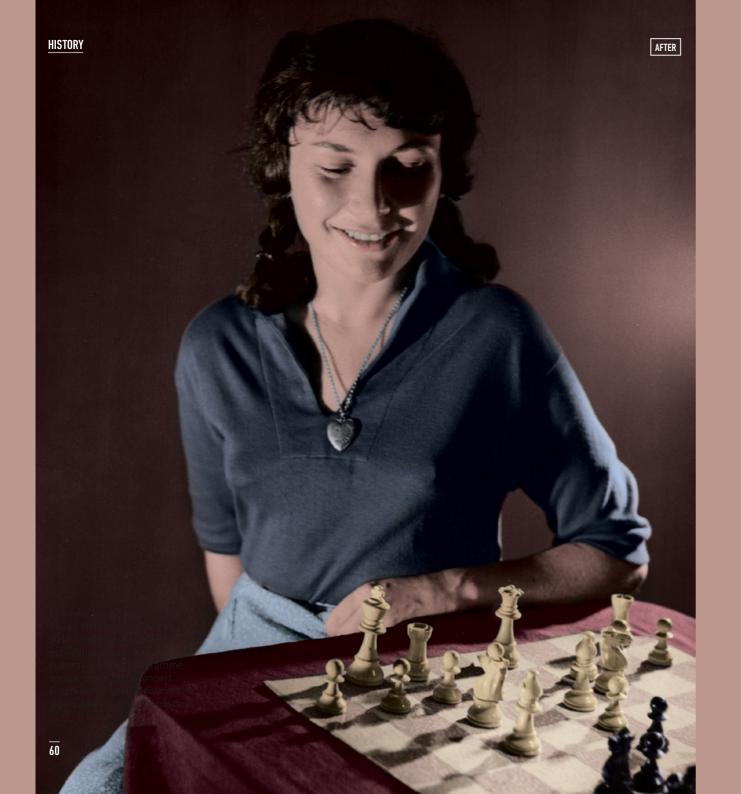

## HISTORY RESTORED

Depending on where they come from and the care taken (or not) to preserve them, photo archives require more or less restoration work to enhance the beholder's ability to appreciate, understand and use them. Work is most definitely needed when the object has lost part of its meaning and function due to deterioration or previous handling. Digital restoration allows to safeguard a version of that object brought back to its original state.