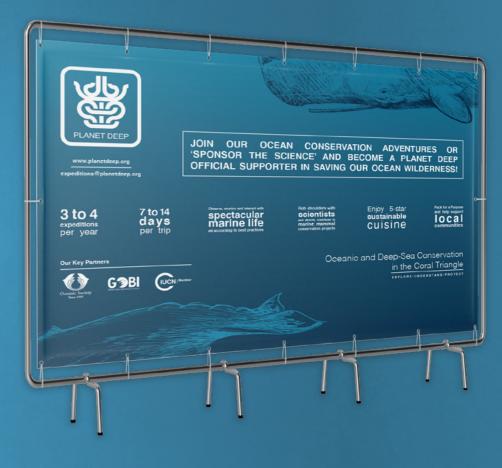

### **DIVERS ON** AMISSION

Client Planet Deep Deliverables Banner, pull-up banner, flyer, T-shirt design Workscope Research, graphic design, layout Year 2019

Planet Deep is a NGO recognised by the UN Ocean Conference. Its mission is to explore, understand and help protect the oceanic wilderness in the Coral Triangle.

The organisation combines conservation science and tourism programmes (marine expeditions including citizen-science whale surveys) to better undertand fascinating and often poorly understood "deep divers", the great blue whale and the sperm whale, as well as other deep-sea life.

In collaboration with government agencies and local stakeholders, the Planet Deep team helps protect critical ocean habitats such as calving and mating grounds for whales, migratory corridors and seamounts. Additional projects focus on local training and capacity building, and marine debris (reducing plastic trash in our oceans).

Planet Deep took part in the 2019 edition of Asia Dive Expo, Asia's foremost scuba diving trade show, to share about their leisure-meets-science trips and their conservation work. Leitmotif Creative Studio created the marketing collaterals and T-shirt designs for this occasion.  $\downarrow \nearrow$ 