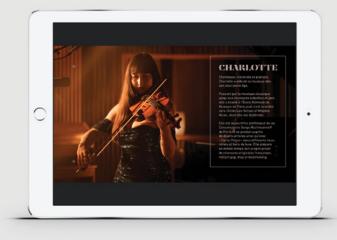

### ←

The promotional assets created for La Pulse Events include this clean presentation of the bands split in four different genres: French and English-language classics, folk, pop-rock, and jazz and swing. These bands perform as duos, trios, quartets or quintets, at weddings, corporate events and other important occasions.