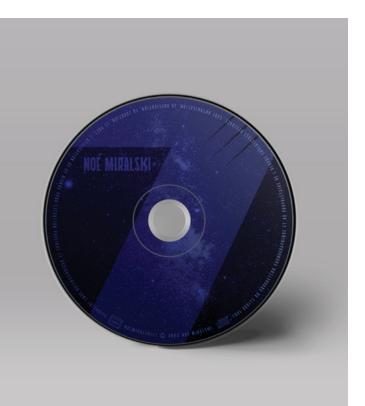

Artwork created for the album 7 by French guitarist/composer Noé Miralski.

### LIFE IN MUSIC

Client Noé Miralski Deliverables Cover artwork, CD packaging, press release, social media banners Workscope Graphic design, layout Year 2023

In 2023, French multi-instrumentalist and composer Noé Miralski released his ambitious debut album "7", an autobiographical record dedicated to an unusual rhythm.