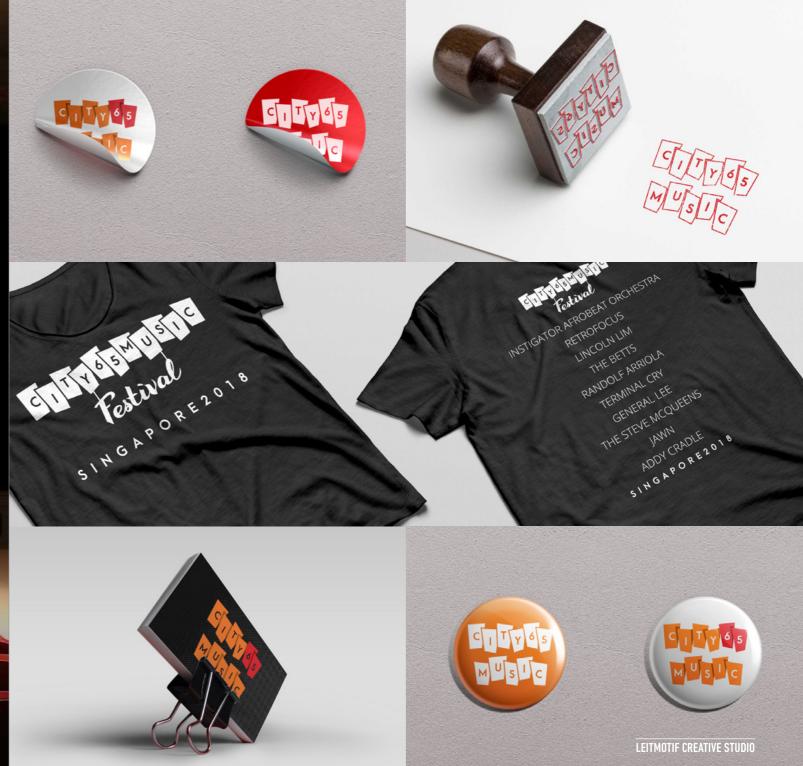

Intitulé complet du poste > Ville - Type de contrat

Postuler

Logo designed for CITY65 Music, an organiser of musical events that shine a light on talented musicians based in Singapore.

The team at CITY65 Music does amazing work with a series of small and large events to showcase incredible original music made by independent musicians.

City65Music City65Music

Concept #3

For the CITY65 Music logo, Leitmotif chose two bright colours – a red from the Singapore flag and a complementary orange - that set it apart from other music festivals with mostly straightforward black logos.

After several concepts, we landed on a sturdy floating design (one-line and two-line iterations) that makes it instantly identifiable and easy to adapt to CITY65 Music's various event formats.

Client CITY65 Music Deliverables Logos, merch, stage dressing, advertisements, event collaterals, social media assets Workscope Logo design, graphic design, layout Time frame 2017-2018