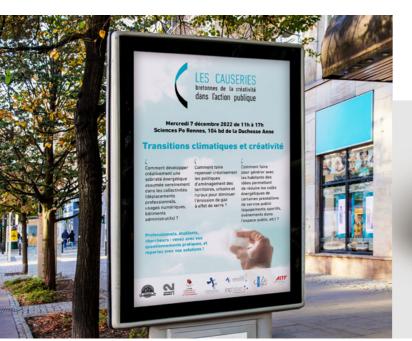

### **CREATIVE CHATS**

Client Association des Administrateurs Territoriaux de France Deliverables Logo, poster, social media visuals Workscope Logo design, graphic design, layout Time frame Since 2022

Now an annual event, "Les Causeries" were first organised in the context of the Rennes University master's programme dedicated to "Planning and Territorial Collectivities". These meetings allow for creative discussions between students, public policy professionals, local collectivity partners and academics.

For the ATF association, Leitmotif created a brand new logo for "Les Causeries" with simple typography and a simple mark to accommodate the long title and make for a flexible logo. For the 2022 and 2023 editions, Leitmotif designed the event's official poster and social media visuals.